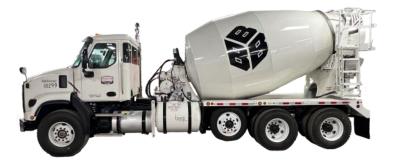

**Rear Discharge** 

| Maximum Height          | 13'6"      |
|-------------------------|------------|
| Typical Length          | 31'        |
| Typical Wheelbase       | 19'4"      |
| Width                   | 9'6"       |
| Chute Reach From Bumper | 14'        |
| Weight (Empty)          | 31,000 lbs |

Measurements vary by model year.

Wheelbase measured from center of front axle to middle of rear tandems (between wheels). Length measured bumper to bumper. Add 4,000 lbs / CY to calculate loaded weight.