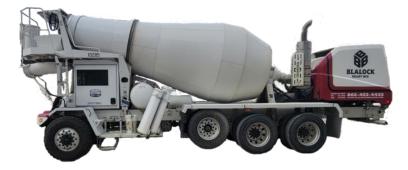

## Front Discharge

| Maximum Height          | 13'6"      |
|-------------------------|------------|
| Typical Length          | 33'        |
| Typical Wheelbase       | 17'6"      |
| Width                   | 9'6"       |
| Chute Reach From Bumper | 18'        |
| Weight (Empty)          | 34,000 lbs |

Measurements vary by model year.

Wheelbase measured from center of front axle to middle of rear tandems (between wheels). Length measured bumper to bumper. Add 4,000 lbs / CY to calculate loaded weight.